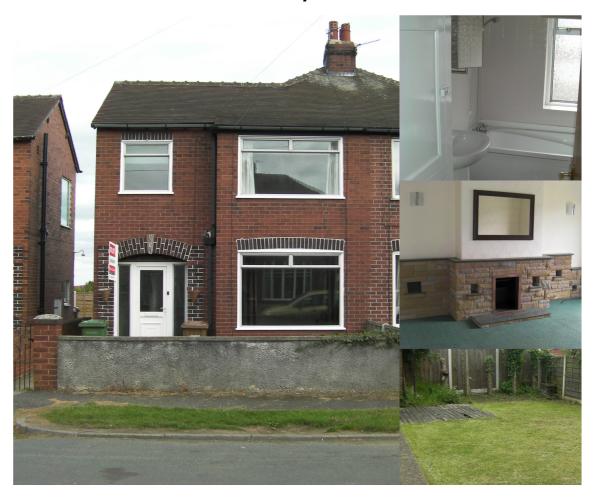

#### **Entrance Hallway**

Double glazed front entrance door with two side screens. Single panel central heating radiator. Coving to ceiling. Stairs off to first floor. **Large Under Stair Store/Pantry** 

#### \_

#### Lounge

4.50m (14'9") x 3.65m (12')
An electric fire is set on a
Westmorland slate hearth. The
fireplace extends to form display
niches. Single panel central heating
radiator. Coving to ceiling. Two wall
light points.

#### **Dining Room**

3.17m (10′5″) x 3.70m (12′2″) Westmorland slate hearth with two display niches. Double panel central heating radiator. Coving to ceiling.

#### **Kitchen**

 $2.61 \text{m} \ (8'7'') \times 1.70 \text{m} \ (5'7'')$  Inset stainless steel sink unit with mixer tap. This is set within a range of white units to high and low levels. Laminated work surface. Electric cooker/oven. Double glazed entrance door.

#### **House Bathroom**

White coloured suite comprising rectangular panelled bath with mixer shower, pedestal wash handbasin, low level flush WC. Ceremic tiling to walls. Single panel central heating radiator. Cylinder cupboard.

#### **Outside**

To the front there is a lawned garden with flower borders, brick built boundary wall. A side gate and path leads to the rear garden having a lawn with further border to the rear boundary. Timber garden shed. The garden overlooks nearby allotments.